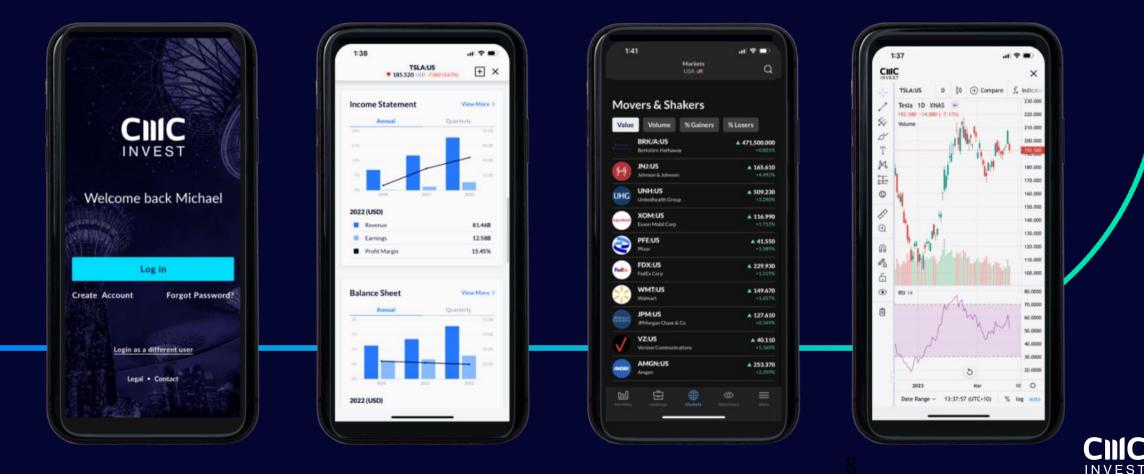

# All-in-one Investment App

Invest in a world of asset classes including stocks and ETFs – all through one powerful app.

CMC is committed to have an evolution pathway for web, enhancing and modernizing